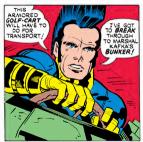

## FOES!

INSIGES HAVE PLACED MAN MINUTES AWAY FROM ANY POINT ON EARTH ... WITH DISTANCE ANNIHILATED. THE PERIL OF TOTAL WAR CAN BE FOUGHT AS SWIFTLY AS IT APPEARS.... OWAC MANEULERS HIS "CAPSULE-PLAVE INTO A STEEP DIVE FROM THE STRATOSPHERE AND BEGINS HIS GLIDE ACROSS ENDER.... CAN ONE MAN STOP A BRIGAND ARMY FROM ITS GOAL OF CONQUEST? A HUNDRED THOUSAND GUIS WAIT WITH ONE ANSWER....